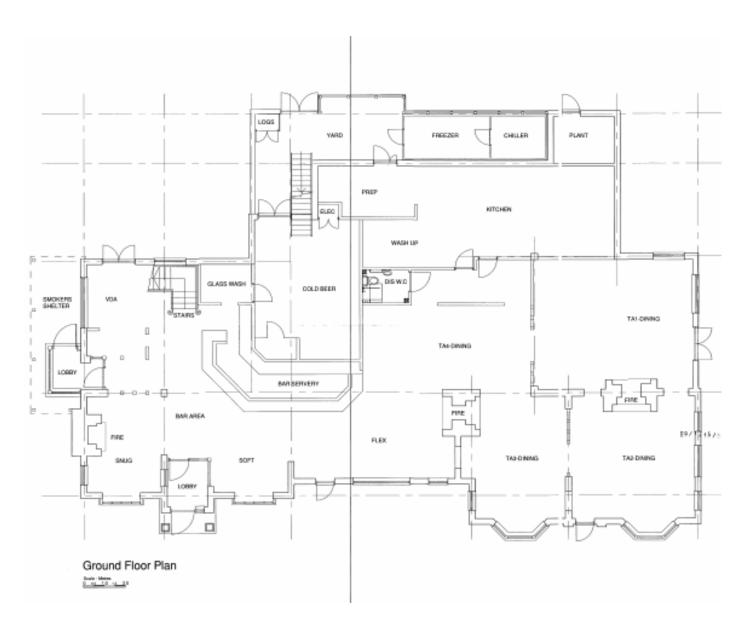

### APPENDIX 7: GROUND FLOOR PLAN (PUB AND RESTAURANT)

APPENDIX 8: FIRST FLOOR PLAN (PUB AND RESTAURANT)